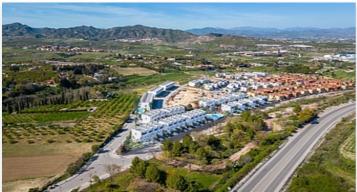

## Semi-detached homes in Finca Peralta

The houses are distributed on 2 floors and a semi-basement floor, also with parking area, porch and terrace. The jewel of each of them is in the large basement, a large space with natural light.

The area offers a serene environment, in a valley surrounded by landscapes of the Guadalhorce region, located 20 minutes from the capital of Malaga and only 15 minutes